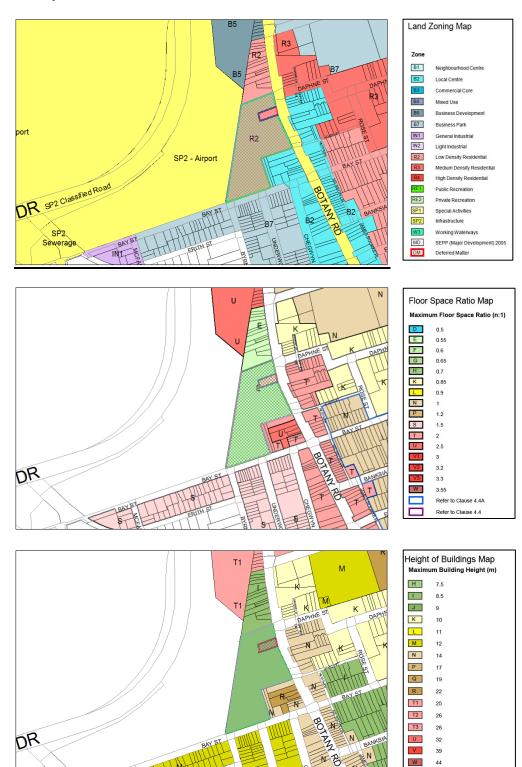

# Attachment 1 - Botany Bay Local Environmental Plan 2013 - Planning Controls

#### Banksmeadow Public School



# Botany Public School



44 Refer to clause 4.3

# Daceyville Public School



### Eastlakes Public School

CASINO



## J J Cahill Memorial High School







| Height of Buildings Map<br>Maximum Building Height (m) |                     |
|--------------------------------------------------------|---------------------|
| Н                                                      | 7.5                 |
|                                                        | 8.5                 |
| J                                                      | 9                   |
| K                                                      | 10                  |
| L                                                      | 11                  |
| M                                                      | 12                  |
| N