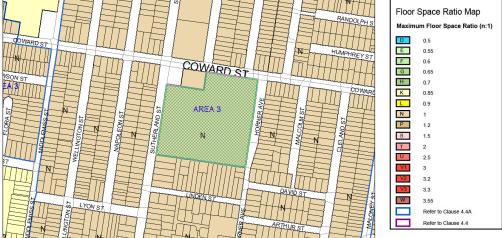

# Attachment 1 - Botany Bay Local Environmental Plan 2013 - Planning Controls

#### Banksmeadow Public School



# Botany Public School



44 Refer to clause 4.3

# Daceyville Public School



### Eastlakes Public School

CASINO



## J J Cahill Memorial High School







| Height of Buildings Map<br>Maximum Building Height (m) |                     |
|--------------------------------------------------------|---------------------|
| Н                                                      | 7.5                 |
|                                                        | 8.5                 |
| J                                                      | 9                   |
| K                                                      | 10                  |
| L                                                      | 11                  |
| M                                                      | 12                  |
| N                                                      | 14                  |
| P                                                      | 17