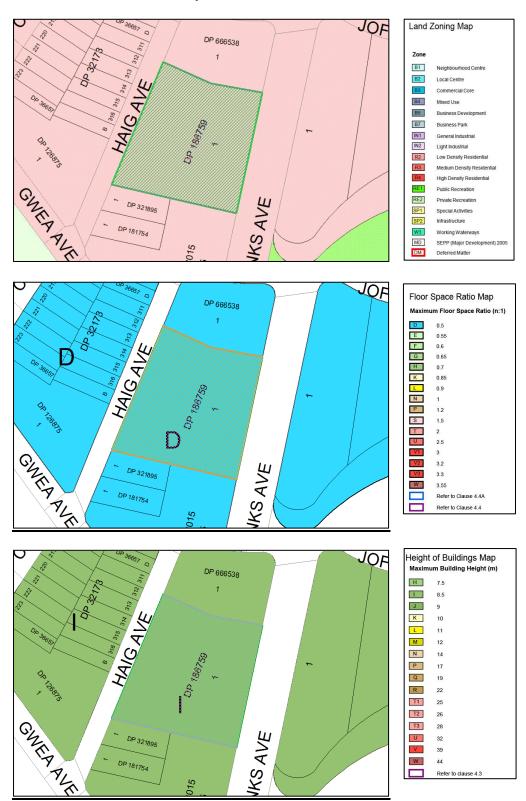

## J J Cahill Memorial High School

| Height of Buildings Map<br>Maximum Building Height (m) |                     |
|--------------------------------------------------------|---------------------|
| Н                                                      | 7.5                 |
|                                                        | 8.5                 |
| J                                                      | 9                   |
| K                                                      | 10                  |
| L                                                      | 11                  |
| M                                                      | 12                  |
| N                                                      | 14                  |
| P                                                      | 17                  |
| Q                                                      | 19                  |
| R                                                      | 22                  |
| T1                                                     | 25                  |
| T2                                                     | 26                  |
| T3                                                     | 28                  |
| U                                                      | 32                  |
| V                                                      | 39                  |
| W                                                      | 44                  |
|                                                        | Refer to clause 4.3 |