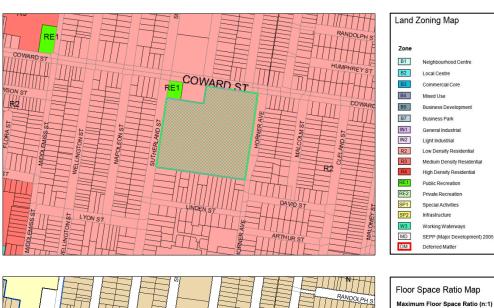

# Attachment 1 - Botany Bay Local Environmental Plan 2013 - Planning Controls

#### Banksmeadow Public School



# Botany Public School



44 Refer to clause 4.3

# Daceyville Public School



### Eastlakes Public School

CASINO



## J J Cahill Memorial High School







| Height of Buildings Map<br>Maximum Building Height (m) |                     |
|--------------------------------------------------------|---------------------|
| Н                                                      | 7.5                 |
|                                                        | 8.5                 |
| J                                                      | 9                   |
| K                                                      | 10                  |
| L                                                      | 11                  |
| M                                                      | 12                  |
| N                                                      | 14                  |
| P                                                      | 17