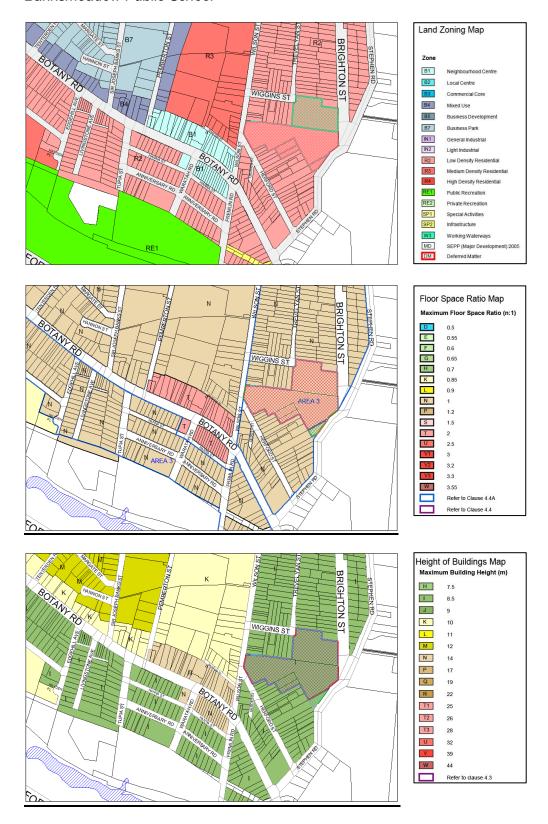

# Attachment 1 - Botany Bay Local Environmental Plan 2013 - Planning Controls

#### Banksmeadow Public School



# Botany Public School



44 Refer to clause 4.3

# Daceyville Public School



### Eastlakes Public School

CASINO



## J J Cahill Memorial High School







| Height of Buildings Map<br>Maximum Building Height (m) |                     |
|--------------------------------------------------------|---------------------|
| Н                                                      | 7.5                 |
|                                                        | 8.5                 |
| J                                                      | 9                   |
| K                                                      | 10                  |
| L                                                      | 11                  |
| M                                                      | 12