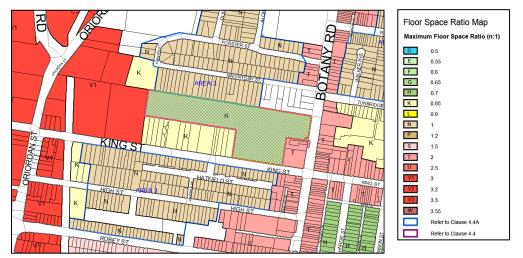

| 17                  |
| Q                                                      | 19                  |
| R                                                      | 22                  |
| T1                                                     | 25                  |
| T2                                                     | 26                  |
| T3                                                     | 28                  |
| U                                                      | 32                  |
| V                                                      | 39                  |
| W                                                      | 44                  |
|                                                        | Refer to clause 4.3 |

#### Mascot Public School







### Matraville Public School



## Pagewood Public School



### St Bernard's Catholic Primary School



## St Michael's Catholic Primary School



## St Therese Catholic Primary School