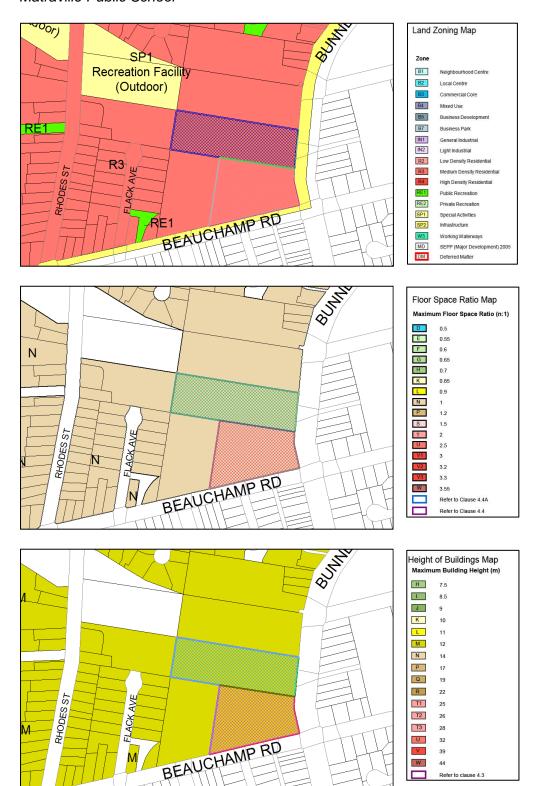

|
| Q                                                      | 19                  |
| R                                                      | 22                  |
| T1                                                     | 25                  |
| T2                                                     | 26                  |
| T3                                                     | 28                  |
| U                                                      | 32                  |
| V                                                      | 39                  |
| W                                                      | 44                  |
|                                                        | Refer to clause 4.3 |

#### Mascot Public School







### Matraville Public School



## Pagewood Public School



### St Bernard's Catholic Primary School



## St Michael's Catholic Primary School



## St Therese Catholic Primary School