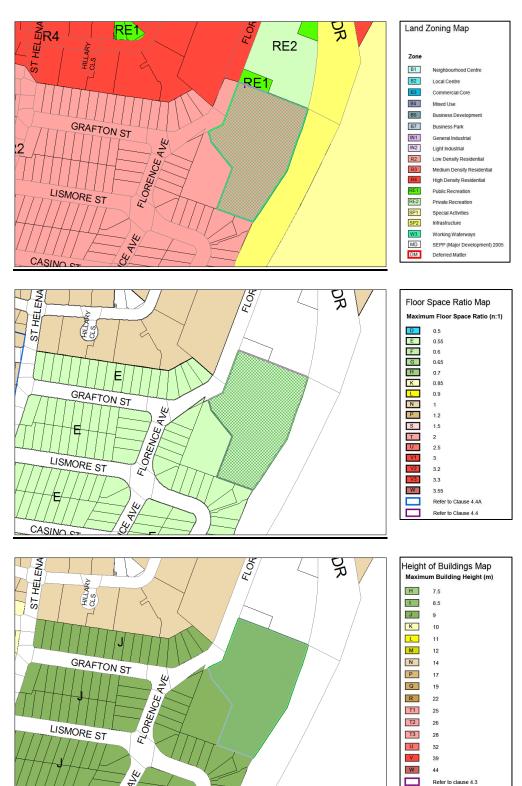

## J J Cahill Memorial High School

| Height of Buildings Map<br>Maximum Building Height (m) |                     |
|--------------------------------------------------------|---------------------|
| Н                                                      | 7.5                 |
|                                                        | 8.5                 |
| J                                                      | 9                   |
| K                                                      | 10                  |
| L                                                      | 11                  |
| M                                                      | 12                  |
| N                                                      | 14                  |
| P                                                      | 17                  |
| Q                                                      | 19                  |
| R                                                      | 22                  |
| T1                                                     | 25                  |
| T2                                                     | 26                  |
| T3                                                     | 28                  |
| U                                                      | 32                  |
| V                                                      | 39                  |
| W                                                      | 44                  |
|                                                        | Refer to clause 4.3 |