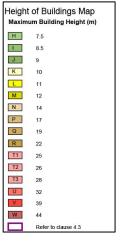

## J J Cahill Memorial High School

| Height of Buildings Map<br>Maximum Building Height (m) |                     |
|--------------------------------------------------------|---------------------|
| Н                                                      | 7.5                 |
|                                                        | 8.5                 |
| J                                                      | 9                   |
| K                                                      | 10                  |
| L                                                      | 11                  |
| M                                                      | 12                  |
| N                                                      | 14                  |
| P                                                      | 17                  |
| Q                                                      | 19                  |
| R                                                      | 22                  |
| T1                                                     | 25                  |
| T2                                                     | 26                  |
| T3                                                     | 28                  |
| U                                                      | 32                  |
| V                                                      | 39                  |
| W                                                      | 44                  |
|                                                        | Refer to clause 4.3 |