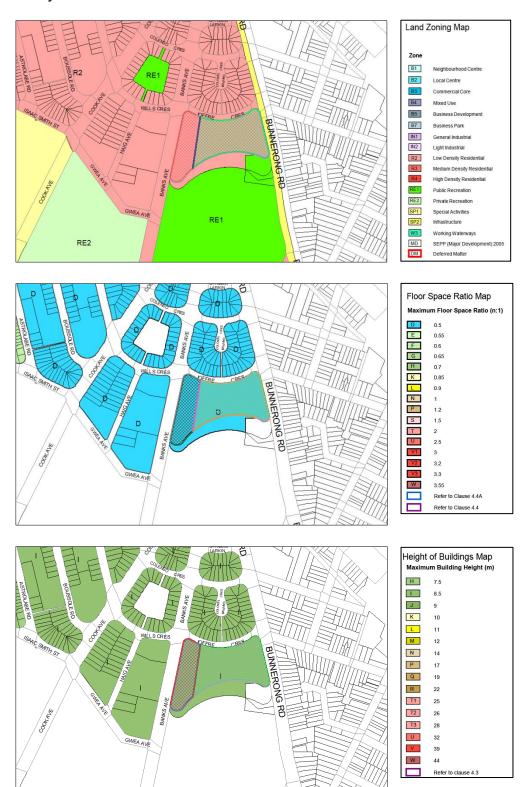

# Attachment 1 - Botany Bay Local Environmental Plan 2013 - Planning Controls

#### Banksmeadow Public School



# Botany Public School



44 Refer to clause 4.3

# Daceyville Public School



### Eastlakes Public School

CASINO



## J J Cahill Memorial High School







| Height of Buildings Map<br>Maximum Building Height (m) |                     |
|--------------------------------------------------------|---------------------|
| Н                                                      | 7.5                 |
|                                                        | 8.5                 |
| J                                                      | 9                   |
| K                                                      | 10                  |
| L                                                      | 11                  |
| M                                                      | 12                  |
| N                                                      | 14