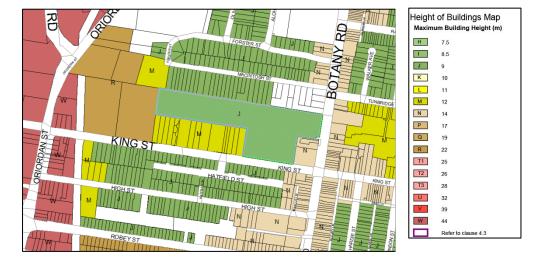

## J J Cahill Memorial High School

| Height of Buildings Map<br>Maximum Building Height (m) |                     |
|--------------------------------------------------------|---------------------|
| Н                                                      | 7.5                 |
|                                                        | 8.5                 |
| J                                                      | 9                   |
| K                                                      | 10                  |
| L                                                      | 11                  |
| M                                                      | 12                  |
| N                                                      | 14                  |
| P                                                      | 17                  |
| Q                                                      | 19                  |
| R                                                      | 22                  |
| T1                                                     | 25                  |
| T2                                                     | 26                  |
| T3                                                     | 28                  |
| U                                                      | 32                  |
| V                                                      | 39                  |
| W                                                      | 44                  |
|                                                        | Refer to clause 4.3 |