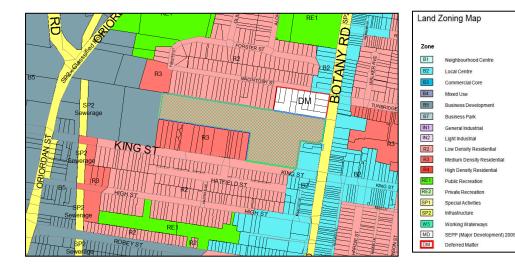

| 17                  |
| Q                                                      | 19                  |
| R                                                      | 22                  |
| T1                                                     | 25                  |
| T2                                                     | 26                  |
| T3                                                     | 28                  |
| U                                                      | 32                  |
| V                                                      | 39                  |
| W                                                      | 44                  |
|                                                        | Refer to clause 4.3 |

#### Mascot Public School







### Matraville Public School



## Pagewood Public School



### St Bernard's Catholic Primary School



## St Michael's Catholic Primary School



## St Therese Catholic Primary School