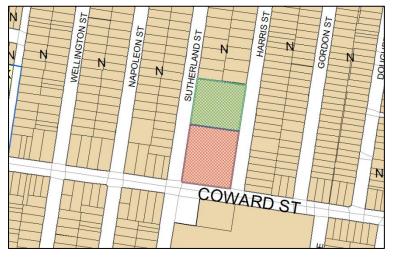

## J J Cahill Memorial High School

| Height of Buildings Map<br>Maximum Building Height (m) |                     |
|--------------------------------------------------------|---------------------|
| Н                                                      | 7.5                 |
|                                                        | 8.5                 |
| J                                                      | 9                   |
| K                                                      | 10                  |
| L                                                      | 11                  |
| M                                                      | 12                  |
| N                                                      | 14                  |
| P                                                      | 17                  |
| Q                                                      | 19                  |
| R                                                      | 22                  |
| T1                                                     | 25                  |
| T2                                                     | 26                  |
| T3                                                     | 28                  |
| U                                                      | 32                  |
| V                                                      | 39                  |
| W                                                      | 44                  |
|                                                        | Refer to clause 4.3 |