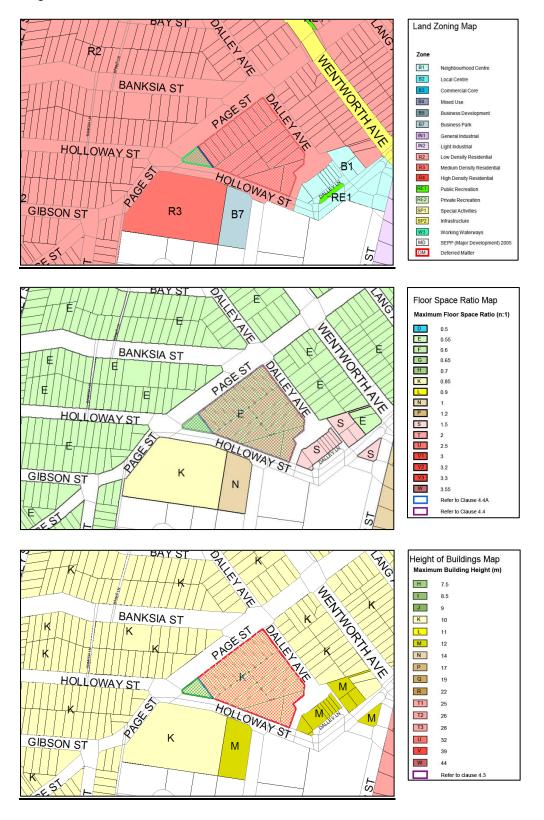

| 19                  |
| R                                                      | 22                  |
| T1                                                     | 25                  |
| T2                                                     | 26                  |
| T3                                                     | 28                  |
| U                                                      | 32                  |
| V                                                      | 39                  |
| W                                                      | 44                  |
|                                                        | Refer to clause 4.3 |

#### Mascot Public School







### Matraville Public School



## Pagewood Public School



### St Bernard's Catholic Primary School



## St Michael's Catholic Primary School



## St Therese Catholic Primary School