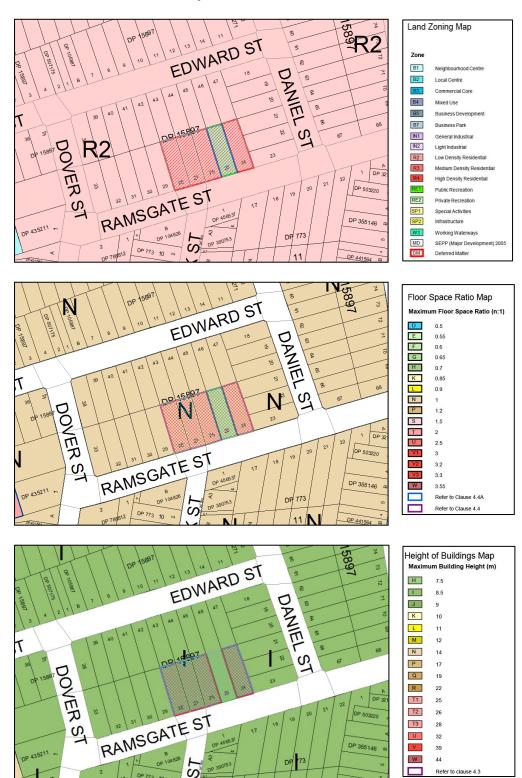

|
| R                                                      | 22                  |
| T1                                                     | 25                  |
| T2                                                     | 26                  |
| T3                                                     | 28                  |
| U                                                      | 32                  |
| V                                                      | 39                  |
| W                                                      | 44                  |
|                                                        | Refer to clause 4.3 |

#### Mascot Public School







### Matraville Public School



## Pagewood Public School



### St Bernard's Catholic Primary School



## St Michael's Catholic Primary School



## St Therese Catholic Primary School