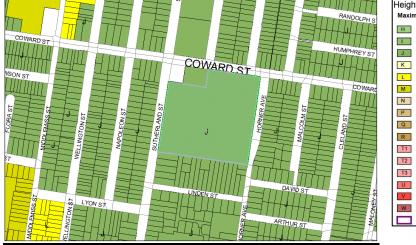

## J J Cahill Memorial High School

| Height of Buildings Map<br>Maximum Building Height (m) |                     |
|--------------------------------------------------------|---------------------|
| Н                                                      | 7.5                 |
|                                                        | 8.5                 |
| J                                                      | 9                   |
| K                                                      | 10                  |
| L                                                      | 11                  |
| M                                                      | 12                  |
| N                                                      | 14                  |
| P                                                      | 17                  |
| Q                                                      | 19                  |
| R                                                      | 22                  |
| T1                                                     | 25                  |
| T2                                                     | 26                  |
| T3                                                     | 28                  |
| U                                                      | 32                  |
| V                                                      | 39                  |
| W                                                      | 44                  |
|                                                        | Refer to clause 4.3 |